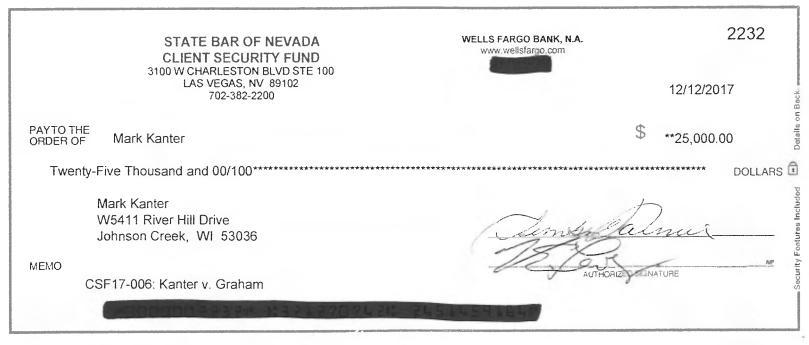

| State Bar of Nevada, Clients' Security Fund                                              | Kristine K. Zimmerman                                                          |
|------------------------------------------------------------------------------------------|--------------------------------------------------------------------------------|
| Name of Transferee                                                                       | Name of Transferor                                                             |
| Name and Address where notices to transferee should be sent:                             | Court Claim#(ifknown): 59 Amount of Claim: \$25,000 Date Claim Filed: 6-6-2017 |
| 3100 W. Charleston Blvd., Suite 100                                                      |                                                                                |
| Las Vegas, Nevada 89102                                                                  |                                                                                |
| Phone: 702-382-2200  Last Four Digits of Acct #: N/A                                     | Phone: 623-433-8679 Last Four Digits of Acct. #: 9516                          |
| Name and Address where transferee payments should be sent (if different from above):     |                                                                                |
| State Bar of Nevada, Clients' Security Fund                                              |                                                                                |
| 3100 W. Charleston Blvd., Suite 100                                                      |                                                                                |
| Las Vegas, Nevada 89102                                                                  |                                                                                |
| Phone: 702-382-2200<br>Last Four Digits of Acct #: N/A                                   |                                                                                |
| I declare under penalty of perjury that the information best of my knowledge and belief. | n provided in this notice is true and correct to the                           |
| By: OS Doos                                                                              | Date: 1/3/18                                                                   |
| Transferee/Transferee's Agent                                                            |                                                                                |

| State Bar of Nevada, Clients' Security Fund                                                                                   | Mark Kanter                                                              |
|-------------------------------------------------------------------------------------------------------------------------------|--------------------------------------------------------------------------|
| Name of Transferee                                                                                                            | Name of Transferor                                                       |
| Name and Address where notices to transferee should be sent:                                                                  | Court Claim#(ifknown): 59 Amount of Claim: \$25,000 Date Claim Filed: 66 |
| 3100 W. Charleston Blvd., Suite 100                                                                                           |                                                                          |
| Las Vegas, Nevada 89102                                                                                                       |                                                                          |
| Phone: 702-382-2200  Last Four Digits of Acct #: N/A                                                                          | Phone: 930-275-2980<br>Last Four Digits of Acct. #: 6/76                 |
| Name and Address where transferee payments should be sent (if different from above):                                          |                                                                          |
| State Bar of Nevada, Clients' Security Fund                                                                                   |                                                                          |
| 3100 W. Charleston Blvd., Suite 100                                                                                           |                                                                          |
| Las Vegas, Nevada 89102                                                                                                       |                                                                          |
| Phone: 702-382-2200<br>Last Four Digits of Acct #: N/A                                                                        |                                                                          |
| I declare under penalty of perjury that the information plest of my knowledge and belief.  By:  Transferee/Transferee's Agent | Date: 113   18                                                           |